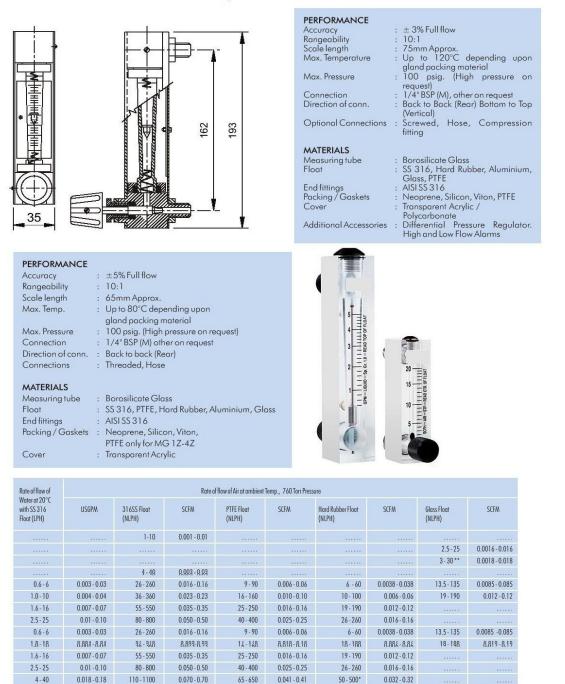

## **Tiny Rotameter**

Suitable for measurement of low flow rate of liquid / gases. The standard mounting is 1/4" BSP rear and several arrangements of flanged or hose nipple connection can be offered on request.

## **Technical Specification:**

6-60

10-100

16-160

0.026 - 0.26

0.044 - 0.44

0.07 - 0.70

185 - 1850

300 - 3000

500 - 5000

Suitable for purging or low flowrate measuring. The standard mounting is ¼"

0.115 - 1.15

0.190 - 1.90

0.310-3.10

BSP rear, although several arrangement of flanged or hose pipe connections

are offered on request.